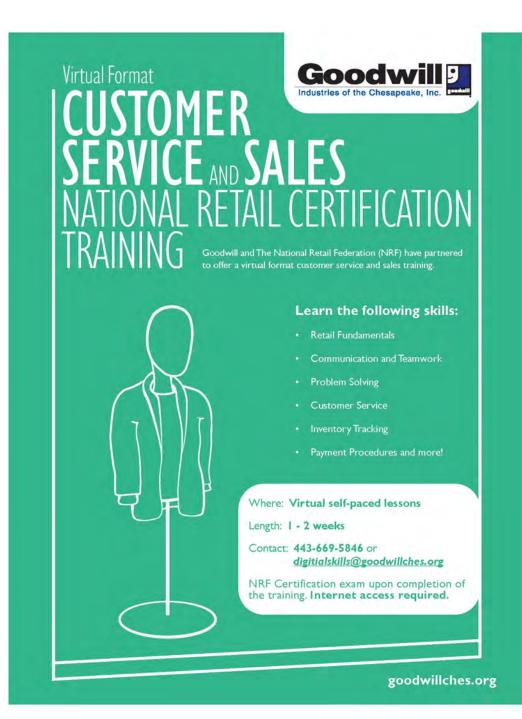

#### Job Search Techniques

If you are frustrated from navigating through endless job boards, social networking sites and piles of newspapers, we can help you mainstream your job search and learn to focus on finding the right job.