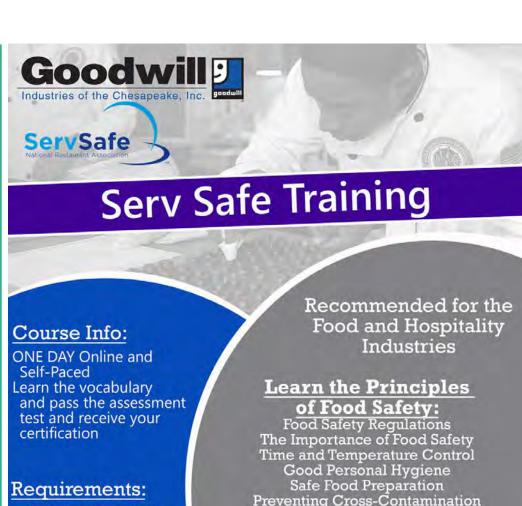

HA trainings.

Metal fabrication students will measure, layout, form, cut and assemble metal pieces, then learn how to weld pieces together. Students will safely work with oxy-fuel and hand-held plasma cutters for cutting steel and incorporate thermal cutting processes.

Students will be able to identify and demonstrate understanding of the basic AWS welding symbols and various electrodes and their applications. Some welding techniques and procedures will be discussed, modeled, and practiced.

There will be an introduction to industry structures and processes and students will discover requirements to qualify as metal fabricators. Metal fabrication training includes 20% classroom and 80% shop time. To graduate, 75% or greater is necessary on written and hands-on skills exams.















\* Complete intake form

\* VALID email address and password

\* Internet required through phone, tablet or computer

> Earn an official certificate documenting course hours and display your certificate on your resume!

Cleaning and Sanitizing

HACCP (Hazard Analysis and Critical

Control Points)

Allergens

#### Contact:

443-669-5846 digitalskills@goodwillches.org

# PHARMACY TECHNICIAN PROGRAM

Goodwill Industries of the Chesapeake, in conjunction with CVS Health and Baltimore City Community College, is proud to offer a Pharmacy Technician Program.

#### This 16 week program includes:

- Pharmacy Calculations
- · Pharmacy Theor
- CPR Training
- Pharmacy Tech Certification Exam
- . 160 Hour Clinical Externship (M-F 9am-5pm

Where: Virtual Facilitator (only)

When: Monday - Thursday 9am