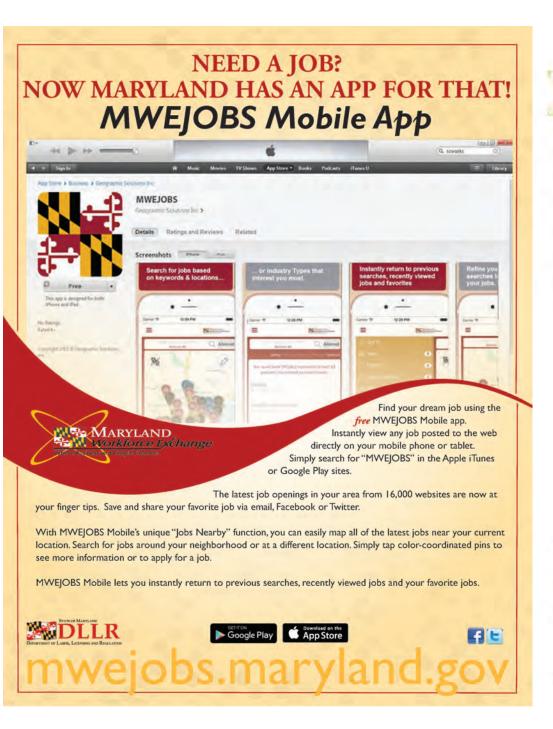

#### IN THIS ISSUE

2 MWE JOBS Mobile App

#### Step 1 Enroll at

https://mwejobs.maryland.gov

#### Step 2

Create a résumé in the system.

#### Step 3

Schedule your one-on-one appointment (see below for contact information).

#### Step 4

Bring copies of your resume, cover letter or other job search materials to your appointment.