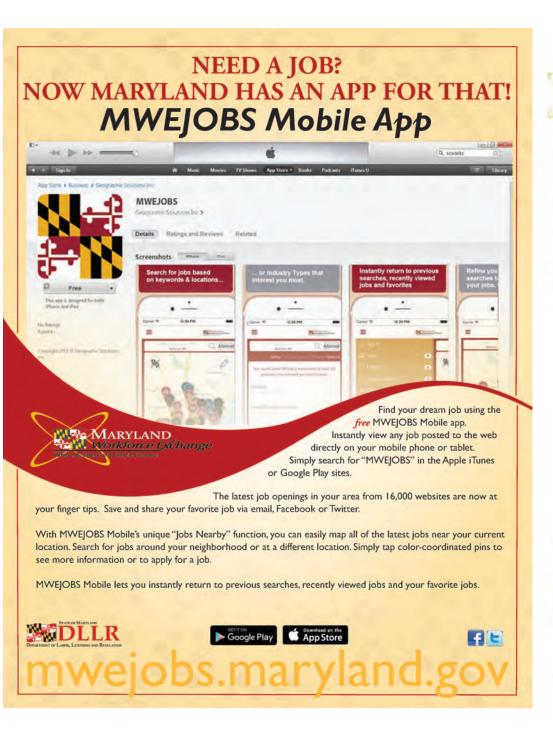

#### Step 1 Enroll at

https://mwejobs.maryland.gov

### Step 2

Create a résumé in the system.

#### Step 3

Schedule your one-on-one appointment (see below for contact information).

#### Step 4

Bring copies of your resume, cover letter or other job search materials to your appointment.