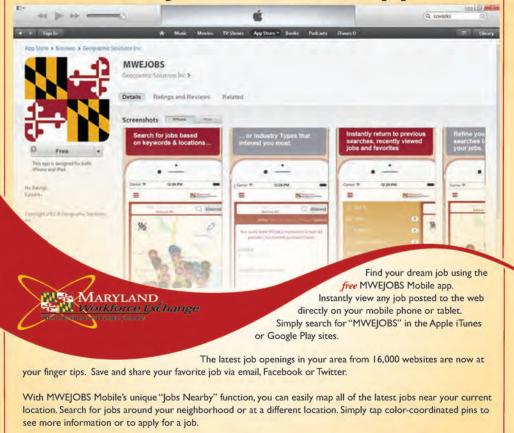

# NEED A JOB? NOW MARYLAND HAS AN APP FOR THAT! MWEJOBS Mobile Αφρ

MWEJOBS Mobile lets you instantly return to previous searches, recently viewed jobs and your favorite jobs.

Step 1 Enroll at. https://mwejobs.maryland.gov

Step 2 Create a résumé in the system.

Step 3

Schedule your one-on-one appointment (see below for contact information).

#### Step 4

Bring copies of your résumé, cover letter or other job search materials to your appointment.