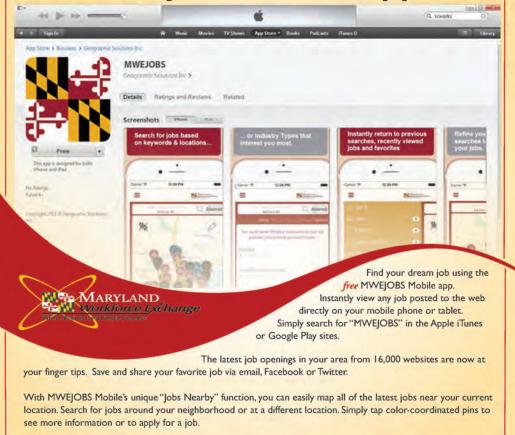

## NEED A JOB? NOW MARYLAND HAS AN APP FOR THAT! MWEJOBS Mobile Αρρ

MWEJOBS Mobile lets you instantly return to previous searches, recently viewed jobs and your favorite jobs.

#### Step 1 Enroll at. https://mwejobs.maryland.gov

Step 2 Create a résumé in the system.

#### Step 3

Schedule your one-on-one appointment (see below for contact information).

#### Step 4

Bring copies of your résumé, cover letter or other job search materials to your appointment.