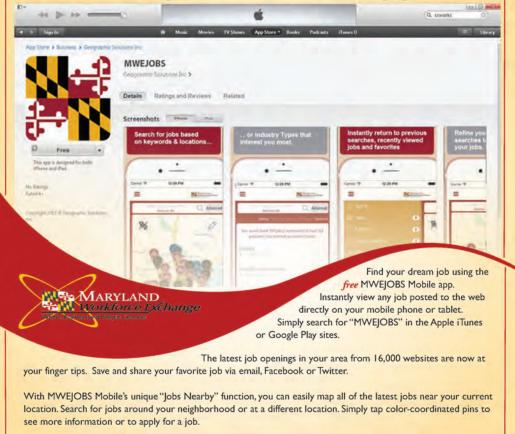

## NEED A JOB? NOW MARYLAND HAS AN APP FOR THAT! MWEJOBS Mobile Αρρ

MWEJOBS Mobile lets you instantly return to previous searches, recently viewed jobs and your favorite jobs.

#### Step 1 Enroll at. https://mwejobs.maryland.gov

Step 2 Create a résumé in the system.

#### Step 3

Schedule your one-on-one appointment (see below for contact information).

#### Step 4

Bring copies of your résumé, cover letter or other job search materials to your appointment.