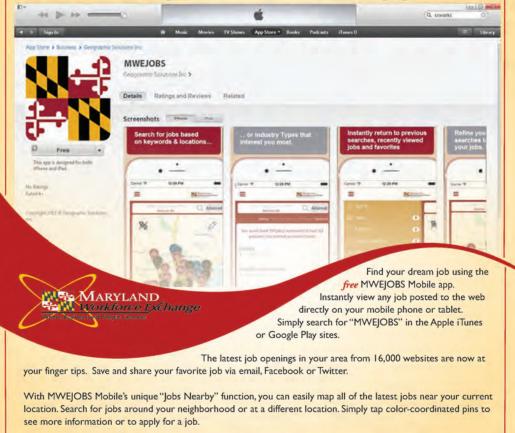

# NEED A JOB? NOW MARYLAND HAS AN APP FOR THAT! MWEJOBS Mobile Αρρ

MWEJOBS Mobile lets you instantly return to previous searches, recently viewed jobs and your favorite jobs.

Step 1 Enroll at. https://mwejobs.maryland.gov

Step 2 Create a résumé in the system.

Step 3

Schedule your one-on-one appointment (see below for contact information).

### Step 4

Bring copies of your résumé, cover letter or other job search materials to your appointment.