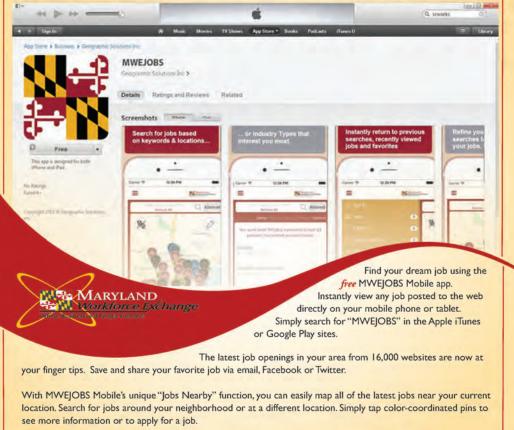

# NEED A JOB? NOW MARYLAND HAS AN APP FOR THAT! MWEJOBS Mobile Αρρ

MWEJOBS Mobile lets you instantly return to previous searches, recently viewed jobs and your favorite jobs.

Step 1 Enroll at https://mwejobs.maryland.gov

Step 2 Create a résumé in the system.

#### Step 3

Schedule your one-on-one appointment (see below for contact information).

#### Step 4

Bring copies of your résumé, cover letter or other job search materials to your appointment.