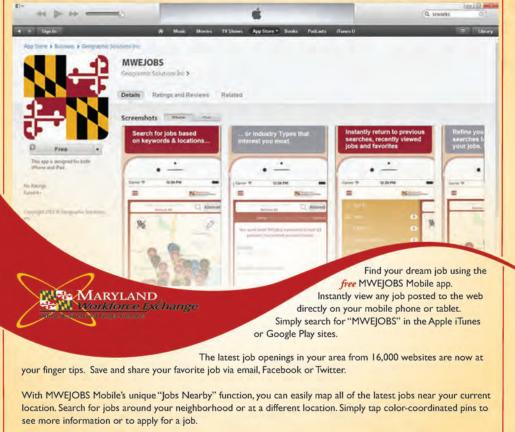

# NEED A JOB? NOW MARYLAND HAS AN APP FOR THAT! MWEJOBS Mobile Αρρ

MWEJOBS Mobile lets you instantly return to previous searches, recently viewed jobs and your favorite jobs.

Step 1 Enroll at https://mwejobs.maryland.gov

Step 2 Create a résumé in the system.

#### Step 3

Schedule your one-on-one appointment (see below for contact information).

#### Step 4

Bring copies of your résumé, cover letter or other job search materials to your appointment.