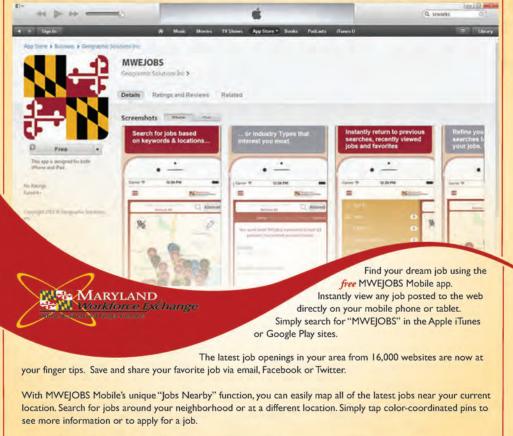

# NEED A JOB? NOW MARYLAND HAS AN APP FOR THAT! MWEJOBS Mobile Αρρ

MWEJOBS Mobile lets you instantly return to previous searches, recently viewed jobs and your favorite jobs.

Step 1 Enroll at https://mwejobs.maryland.gov

Step 2 Create a résumé in the system.

### Step 3

Schedule your one-on-one appointment (see below for contact information).

#### Step 4

Bring copies of your résumé, cover letter or other job search materials to your appointment.