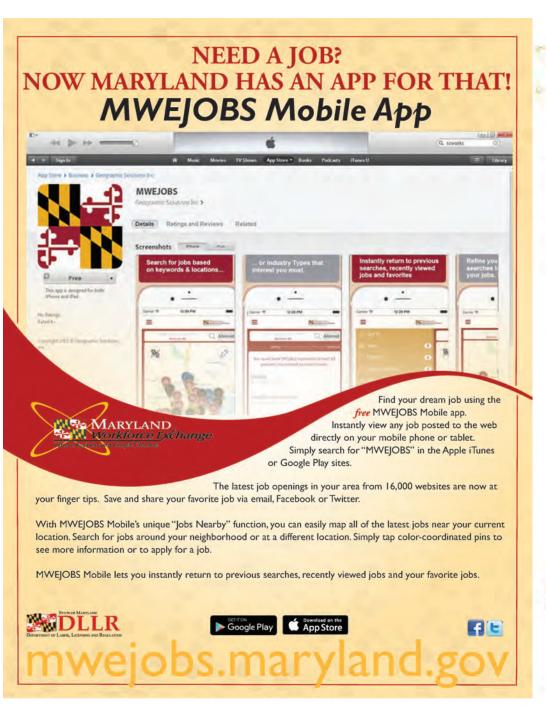

#### Step 1

Enroll at https://mwejobs.maryland.gov

#### Step 2

Create a résumé in the system.

#### Step 3

Schedule your one-on-one appointment (see below for contact information).

#### Step 4

Bring copies of your résumé, cover letter or other job search materials to your appointment.