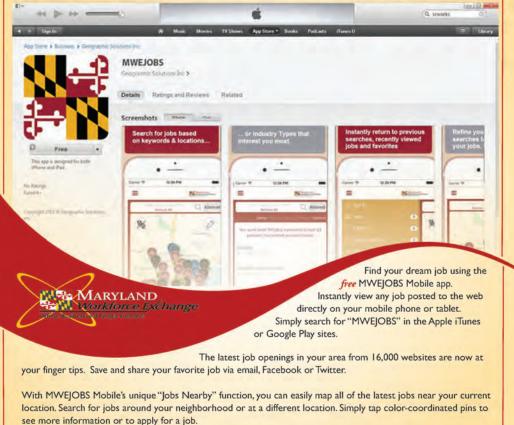

#### NEED A JOB? NOW MARYLAND HAS AN APP FOR THAT! MWEJOBS Mobile Αρρ

MWEJOBS Mobile lets you instantly return to previous searches, recently viewed jobs and your favorite jobs.

Step 1 Enroll at https://mwejobs.maryland.gov

Step 2 Create a résumé in the system.

#### Step 3

Schedule your one-on-one appointment (see below for contact information).

#### Step 4

Bring copies of your résumé, cover letter or other job search materials to your appointment.