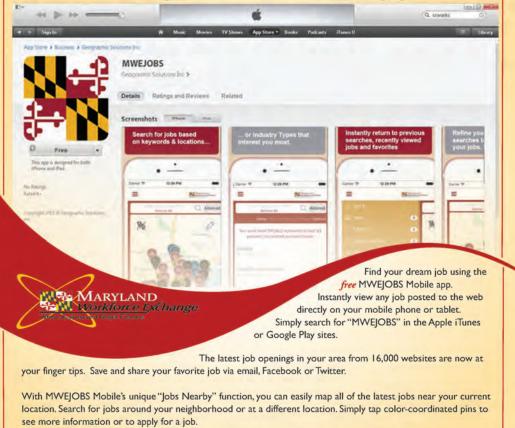

### NEED A JOB? NOW MARYLAND HAS AN APP FOR THAT! MWEJOBS Mobile Αρρ

MWEJOBS Mobile lets you instantly return to previous searches, recently viewed jobs and your favorite jobs.

Step 1 Enroll at https://mwejobs.maryland.gov

Step 2 Create a résumé in the system.

#### Step 3

Schedule your one-on-one appointment (see below for contact information).

#### Step 4

Bring copies of your résumé, cover letter or other job search materials to your appointment.