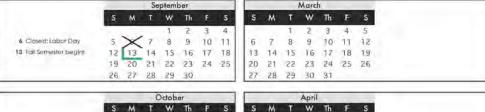

#### 11 Characteristics that Showcase Workplace Professionalism

If you want to improve your own professionalism in the workplace or set guidelines for those who work for you, consider the characteristics that best exude what most people consider to be professional behavior. **1** Keen Commitments

## **5. Practice Ethical Behavior**

Displaying professionalism demands an unyielding commitment to doing the right thing. The best professionals are attuned to the ethical implications of their decisions, and when faced with one of those grayarea issues (no clear right or wrong), they seek help.

#### 6. Never Bully

No one likes a bully, and there's no room for this behavior whatsoever in the workplace. Sometimes bullying is veiled in odd attempts at humor, and you know it is wrong when the humor comes at someone else's expense.