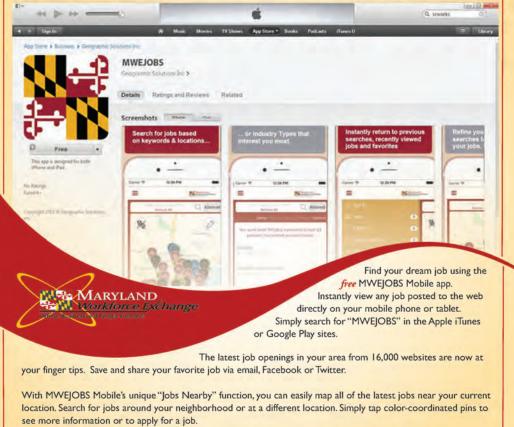

# NEED A JOB? NOW MARYLAND HAS AN APP FOR THAT! MWEJOBS Mobile Αρρ

MWEJOBS Mobile lets you instantly return to previous searches, recently viewed jobs and your favorite jobs.

Step 1 Enroll at https://mwejobs.maryland.gov

Step 2 Create a résumé in the system.

#### Step 3

Schedule your one-on-one appointment (see below for contact information).

#### Step 4

Bring copies of your résumé, cover letter or other job search materials to your appointment.