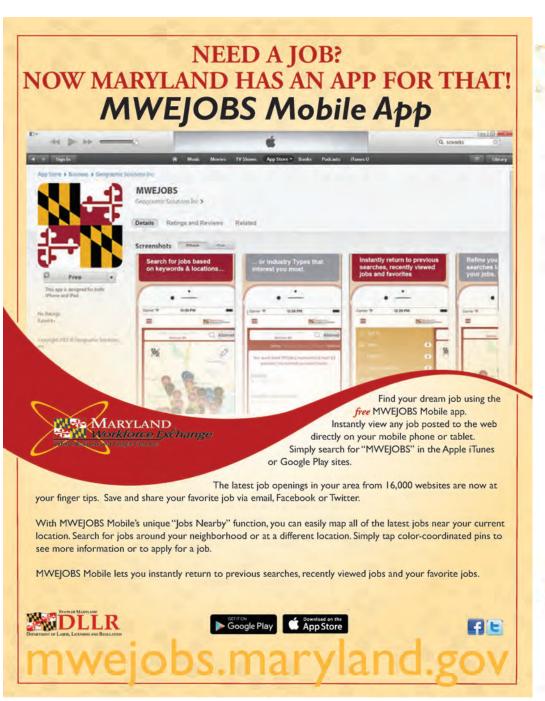

will likely indicate whether you should email your resume as an attachment or pasted into the body of the email and what file type to use, e.g. a Word document or PDF.

**CHOOSE THE RIGHT FILE NAME:** The best file names include your name and do not include version numbers, which might make it seem like you're less invested in this particular job.

**LOOK AT SAMPLES BEFORE EMAILING:** Note the best format, subject line, and signature for your email. However, be sure to customize your message for every application.

**PROOFREAD AND TEST BEFORE SENDING:** Make sure your email is professionally formatted and typo-free before you hit "send."

Doyle, Alison. "How to Email a Resume." *The Balance Careers*, Dotdash, 15 July 2021, https://www.thebalancecareers.com/how-to-email-a-resume-2063299.





#### Step 1

Enroll at https://mwejobs.maryland.gov

#### Step 2

Create a résumé in the system.

### Step 3

Schedule your one-on-one appointment (see below for contact information).

#### Step 4

Bring copies of your résumé, cover letter or other job search materials to your appointment.

### Contact Us

### 410-341-8533 Ext 0

Job Specialists: YoVanda Brown Bill Draucker Takishia Kiah Nancy Wenger Susan Willey Jorge DeJesus Jr.

Veterans Representative: J. Zack Walker John Codd Jr.

> Reentry Navigator: Jarah Hall

Email: salisbury@dllr.state.md.us

31901 Tri-County Way Salisbury, MD 21804



www.labor.maryland.gov





#### Résumé Reviews

Not getting any interviews? Have your résumé reviewed by a Job Service. Specialist to discuss up to date résumé ideas and formatting tips to get