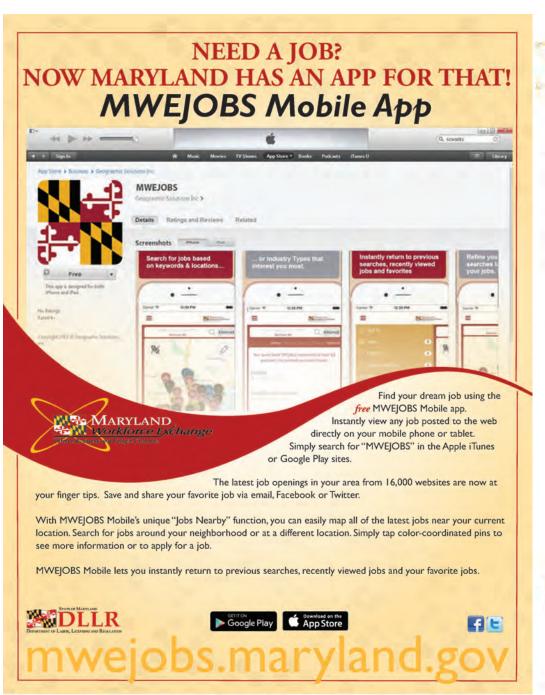

# IN THIS ISSUE

- 2 MWE JOBS Mobile App *JOB FAIRS*
- 3 Wicomico County Government Job Fair
- 4 Lower Shore American Job Center Virtual Job Fair
- 5 EMPLOYMENT OPPORTUNITIES

TRAINING SERVICES & OPPORTUNITIES

#### Step 1

Enroll at https://mwejobs.maryland.gov

## Step 2

Create a résumé in the system.

### Step 3

Schedule your one-on-one appointment (see below for contact information).

#### Step 4

Bring copies of your résumé, cover letter or other job search materials to your appointment.