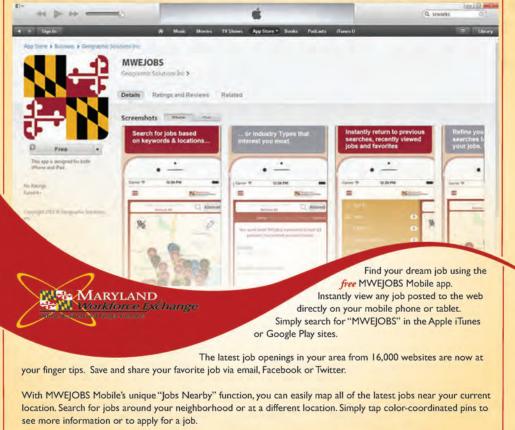

#### NEED A JOB? NOW MARYLAND HAS AN APP FOR THAT! MWEJOBS Mobile Αρρ

MWEJOBS Mobile lets you instantly return to previous searches, recently viewed jobs and your favorite jobs.

Step 1 Enroll at https://mwejobs.maryland.gov

Step 2 Create a résumé in the system.

#### Step 3

Schedule your one-on-one appointment (see below for contact information).

#### Step 4

Bring copies of your résumé, cover letter or other job search materials to your appointment.