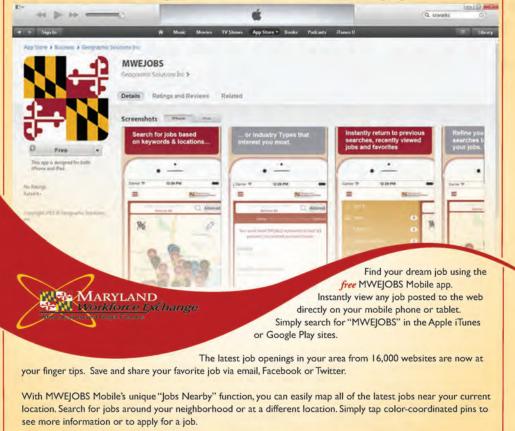

## NEED A JOB? NOW MARYLAND HAS AN APP FOR THAT! MWEJOBS Mobile Αρρ

MWEJOBS Mobile lets you instantly return to previous searches, recently viewed jobs and your favorite jobs.

Step 1 Enroll at https://mwejobs.maryland.gov

Step 2 Create a résumé in the system.

#### Step 3

Schedule your one-on-one appointment (see below for contact information).

#### Step 4

Bring copies of your résumé, cover letter or other job search materials to your appointment.