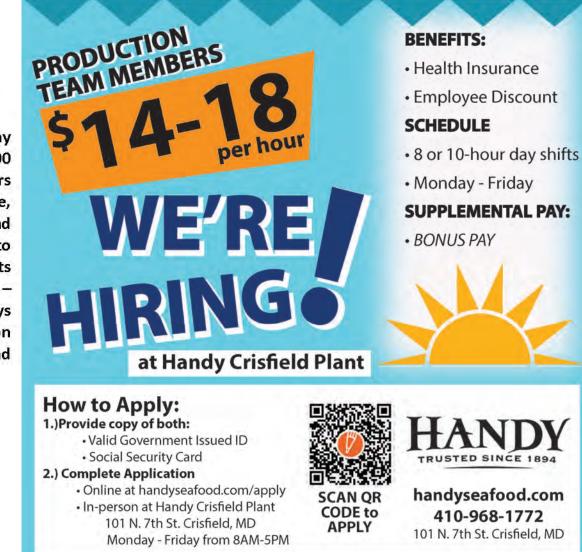

g and distribution centers worldwide. Our 60,000 employees across the globe are diverse, innovative, and passionate. With a variety of rewarding and challenging opportunities, Sherwin-Williams is a great place to launch and grow a career. Sherwin-Williams has two plants worldwide that manufacture their brushes and rollers – Crisfield, MD and Portland, OR. The Crisfield, MD plant plays an integral role in the Company's continued success focusing on Operational Excellence: Safety, People, Service, Quality and Cost. Join us today!

> Brushmaker – 3<sup>rd</sup> Shift \$16.41/Hour Packer – All Shifts \$14.82/Hour Finishing Operator – All Shifts \$15.80/Hour XLine Operator – Night Shifts \$17.39/Hour \*\*Night Shifts: \$1/HR Shift Differential

> > Apply on-line: Careers.Sherwin.com/Crisfield



|                     | -                                                             | 24, 2021 - May 28, 20                        |                  |
|---------------------|---------------------------------------------------------------|----------------------------------------------|------------------|
| Job Order<br>Number | Company                                                       | Position                                     | Position<br>open |
| 1378488             | Davis Brothers Concrete                                       | Dump Truck Driver                            | 1                |
| 1378493             | Davis Brothers Concrete                                       | Concrete Finisher                            | 3                |
| 1378500             | Davi