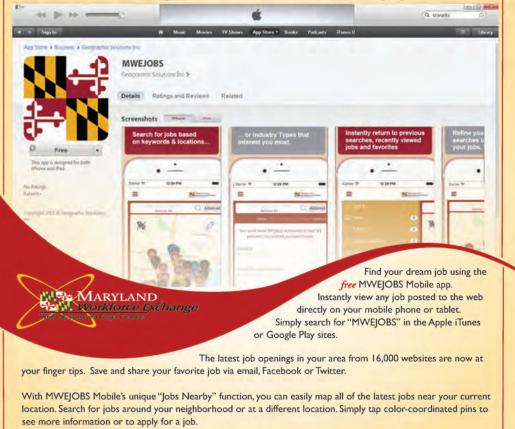

## NEED A JOB? NOW MARYLAND HAS AN APP FOR THAT! MWEJOBS Mobile Αρρ

MWEJOBS Mobile lets you instantly return to previous searches, recently viewed jobs and your favorite jobs.

Step 1 Enroll at https://mwejobs.maryland.gov

Step 2 Create a résumé in the system.

#### Step 3

Schedule your one-on-one appointment (see below for contact information).

#### Step 4

Bring copies of your résumé, cover letter or other job search materials to your appointment.