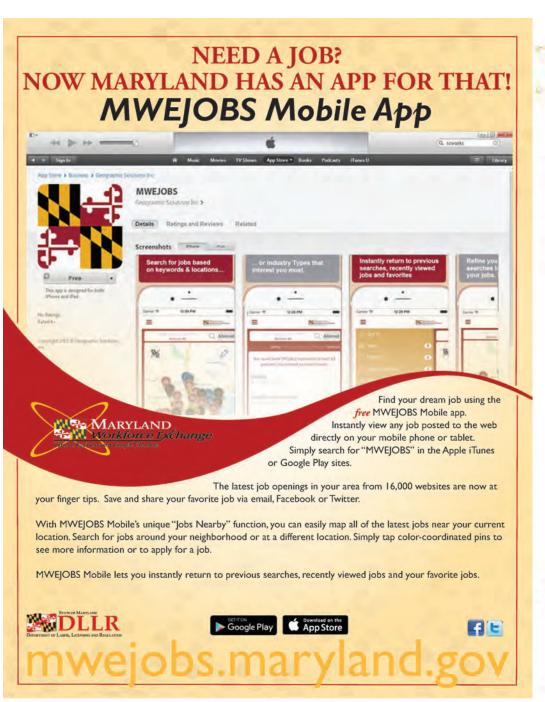

# IN THIS ISSUE

- 3 MWE JOBS Mobile App
- 4 Tidal Health Virtual Job Fair
- 5 Somerset County Job Fair
- 6 Town of Ocean City Job Fair; MD DOL Eastern Shore Hiring Event
- 7 EMPLOYMENT OPPORTUNITIES

### Step 1

Enroll at https://mwejobs.maryland.gov

### Step 2

Create a résumé in the system.

### Step 3

Schedule your one-on-one appointment (see below for contact information).

#### Step 4

Bring copies of your résumé, cover letter or other job search materials to your appointment.