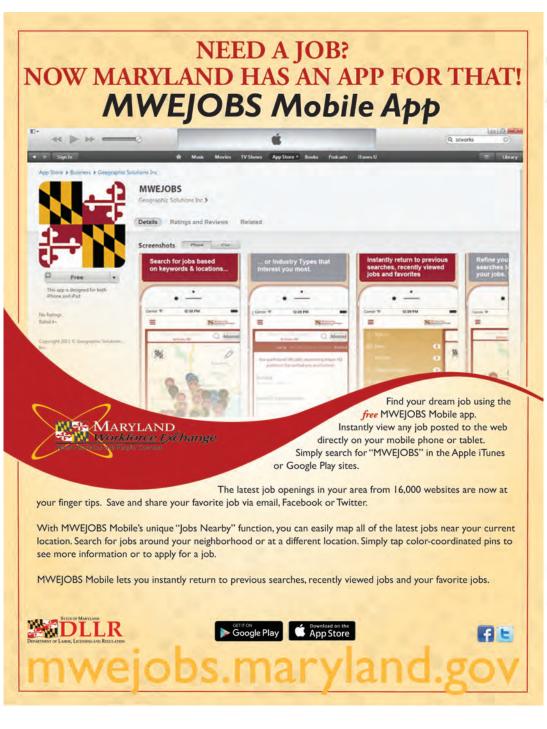

#### IN THIS ISSUE

- 2 MWE JOBS Mobile App; Energize Your Job Search *JOB FAIRS*
- 3 Wicomico Public Libraries Volunteer Fair
- 4 Village at Mitchell Pond Job Fair; Town of Ocean City Hiring Event
- 5 EMPLOYMENT OPPORTUNITIES

#### Step 1

Enroll at https://mwejobs.maryland.gov

#### Step 2

Create a résumé in the system.

#### Step 3

Schedule your one-on-one appointment (see below for contact information).

#### Step 4

Bring copies of your résumé, cover letter or other job search materials to your appointment.