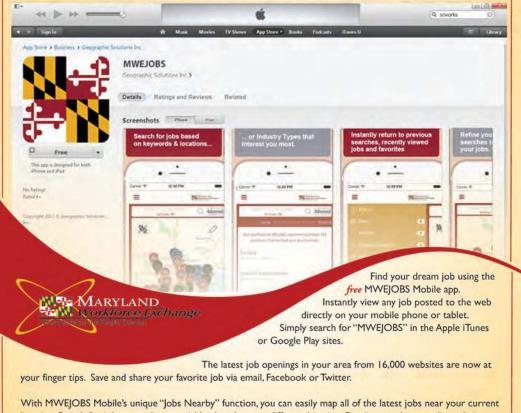

## **NEED A JOB? NOW MARYLAND HAS AN APP FOR THAT! MWEJOBS** Mobile App

location. Search for jobs around your neighborhood or at a different location. Simply tap color-coordinated pins to see more information or to apply for a job.

MWEJOBS Mobile lets you instantly return to previous searches, recently viewed jobs and your favorite jobs.

Step 1 Enroll at https://mwejobs.maryland.gov

Step 2 Create a résumé in the system.

Step 3 Schedule your one-on-one appointment (see below for

contact information). Step 4 Bring copies of your resume, cover letter or other job search

materials to your appointment.