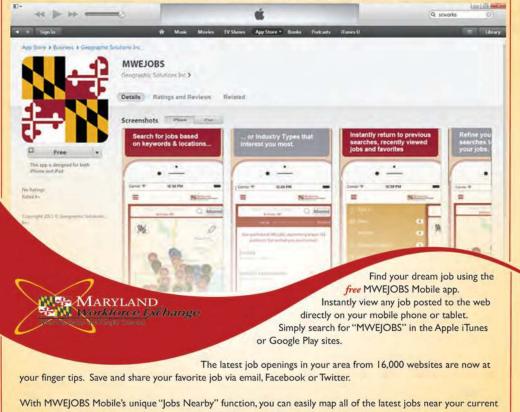

## **NEED A JOB? NOW MARYLAND HAS AN APP FOR THAT! MWEJOBS** Mobile App

location. Search for jobs around your neighborhood or at a different location. Simply tap color-coordinated pins to see more information or to apply for a job.

MWEJOBS Mobile lets you instantly return to previous searches, recently viewed jobs and your favorite jobs.

Step 1 Enroll at https://mwejobs.maryland.gov

Step 2 Create a résumé in the system.

Step 3 Schedule your one-on-one appointment (see below for contact information).

## Step 4

Bring copies of your resume, cover letter or other job search materials to your appointment.

## 410-341-8533 Ext 0

Job Specialists: YoVanda Brown **Bill Draucker** Takishia Kiah Nancy Wenger Susan Willey Jorge DeJesus Jr.

Veterans Representative: J. Zack Walker John Codd Jr.

> Reentry Navigator: Jarah Hall