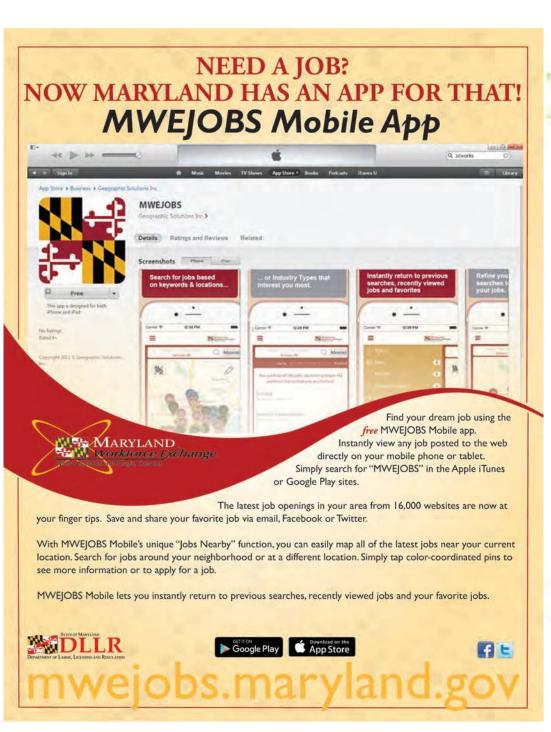

#### Step 1

Enroll at https://mwejobs.maryland.gov

#### Step 2

Create a résumé in the system.

#### Step 3

Schedule your one-on-one appointment (see below for contact information).

#### Step 4

Bring copies of your resume, cover letter or other job search materials to your appointment.