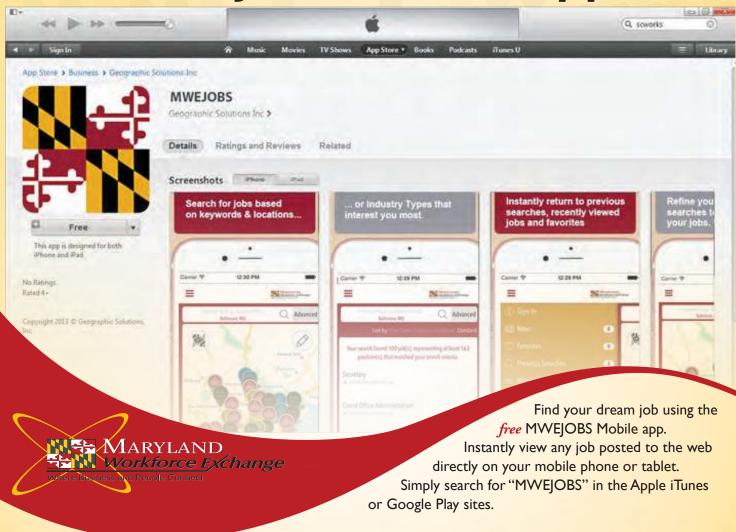

# NEED A JOB? NOW MARYLAND HAS AN APP FOR THAT! MWEJOBS Mobile Αρρ

The latest job openings in your area from 16,000 websites are now at your finger tips. Save and share your favorite job via email, Facebook or Twitter.

With MWEJOBS Mobile's unique "Jobs Nearby" function, you can easily map all of the latest jobs near your current location. Search for jobs around your neighborhood or at a different location. Simply tap color-coordinated pins to see more information or to apply for a job.

MWEJOBS Mobile lets you instantly return to previous searches, recently viewed jobs and your favorite jobs.

mwejobs.maryland.gov

PREMIUM CHICKEN PRODUCTS

NOVEMBER 5, 2019 10:00am - 2:00pm