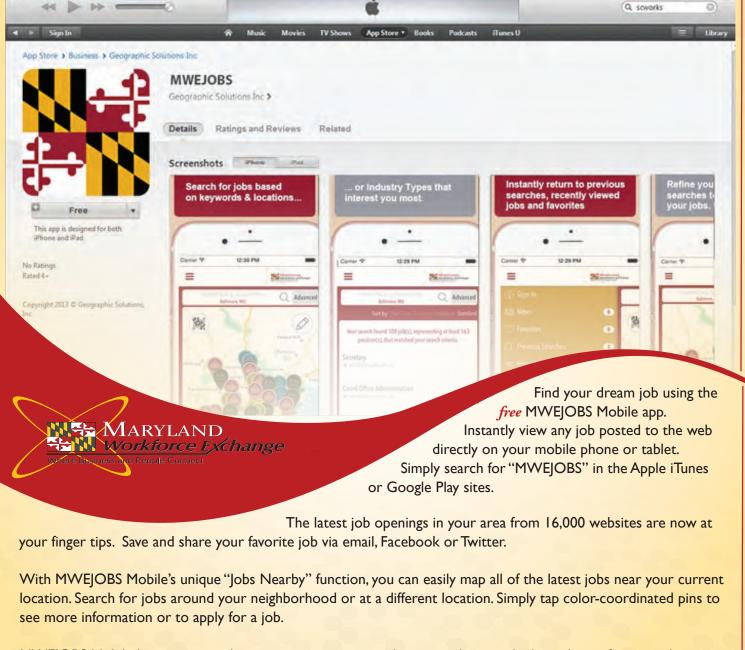

# NEED A JOB? NOW MARYLAND HAS AN APP FOR THAT! MWEJOBS Mobile App

MWEJOBS Mobile lets you instantly return to previous searches, recently viewed jobs and your favorite jobs.

MARYLAND DEPARTMENT OF PUBLIC SAFETY AND CORRECTIONAL SERVICES