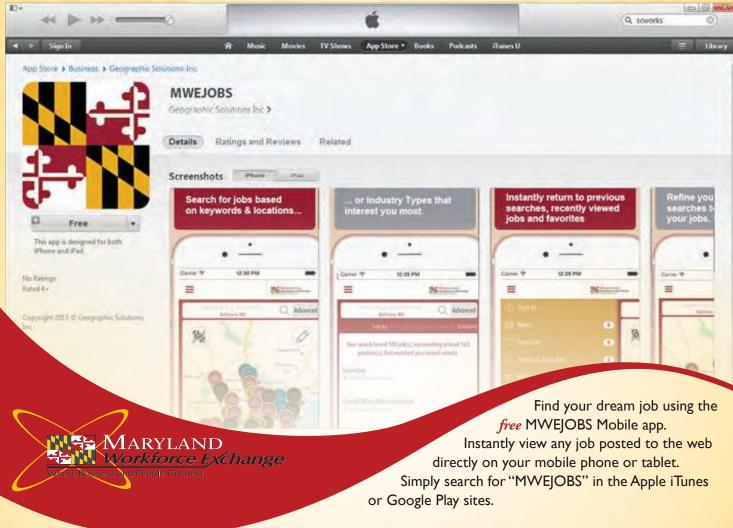

# NEED A JOB? NOW MARYLAND HAS AN APP FOR THAT! MWEJOBS Mobile Αρρ

The latest job openings in your area from 16,000 websites are now at your finger tips. Save and share your favorite job via email, Facebook or Twitter.

With MWEJOBS Mobile's unique "Jobs Nearby" function, you can easily map all of the latest jobs near your current location. Search for jobs around your neighborhood or at a different location. Simply tap color-coordinated pins to see more information or to apply for a job.

MWEJOBS Mobile lets you instantly return to previous searches, recently viewed jobs and your favorite jobs.

mwejobs.maryland.gov