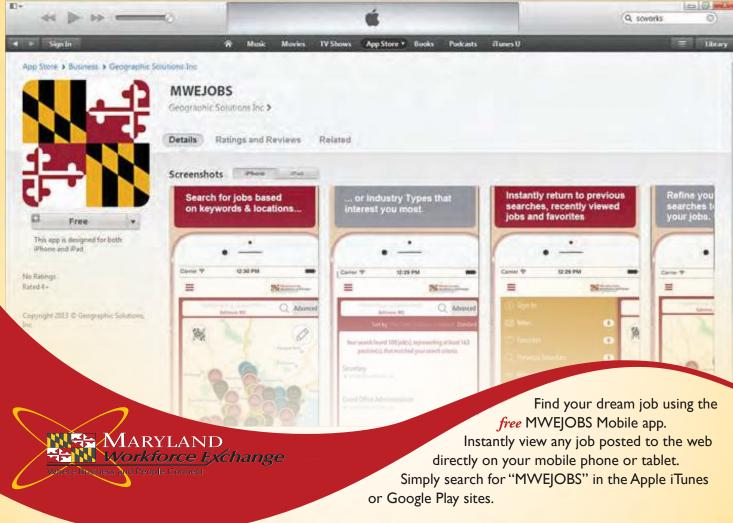

# NEED A JOB? NOW MARYLAND HAS AN APP FOR THAT! MWEJOBS Mobile Αρρ

The latest job openings in your area from 16,000 websites are now at your finger tips. Save and share your favorite job via email, Facebook or Twitter.

With MWEJOBS Mobile's unique "Jobs Nearby" function, you can easily map all of the latest jobs near your current location. Search for jobs around your neighborhood or at a different location. Simply tap color-coordinated pins to see more information or to apply for a job.

MWEJOBS Mobile lets you instantly return to previous searches, recently viewed jobs and your favorite jobs.

mwejobs.maryland.gov

Pay for Knowledge - Robust Training Program Minimum of 40 hours of Personal Development Training Per Year Monthly Incentive Quarterly Gain Sharing (Profit Sharing) Suggestion Program - Receive a payout for a suggestion that is applied 401(k) Match