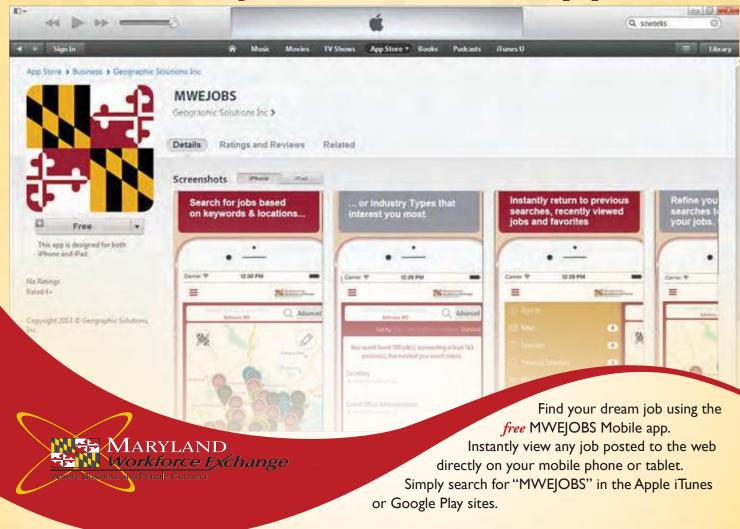

# NEED A JOB? NOW MARYLAND HAS AN APP FOR THAT! MWEJOBS Mobile Αρρ

The latest job openings in your area from 16,000 websites are now at your finger tips. Save and share your favorite job via email, Facebook or Twitter.

With MWEJOBS Mobile's unique "Jobs Nearby" function, you can easily map all of the latest jobs near your current location. Search for jobs around your neighborhood or at a different location. Simply tap color-coordinated pins to see more information or to apply for a job.

MWEJOBS Mobile lets you instantly return to previous searches, recently viewed jobs and your favorite jobs.

mwejobs.maryland.gov

Quarterly Gain Sharing (Profit Sharing) Suggestion Program - Receive a payout for a