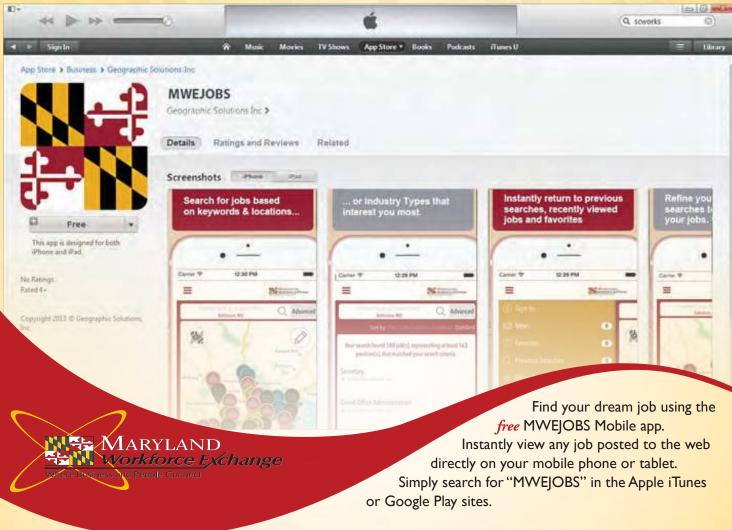

# NEED A JOB? NOW MARYLAND HAS AN APP FOR THAT! MWEJOBS Mobile Αρρ

The latest job openings in your area from 16,000 websites are now at your finger tips. Save and share your favorite job via email, Facebook or Twitter.

With MWEJOBS Mobile's unique "Jobs Nearby" function, you can easily map all of the latest jobs near your current location. Search for jobs around your neighborhood or at a different location. Simply tap color-coordinated pins to see more information or to apply for a job.

MWEJOBS Mobile lets you instantly return to previous searches, recently viewed jobs and your favorite jobs.

mwejobs.maryland.gov