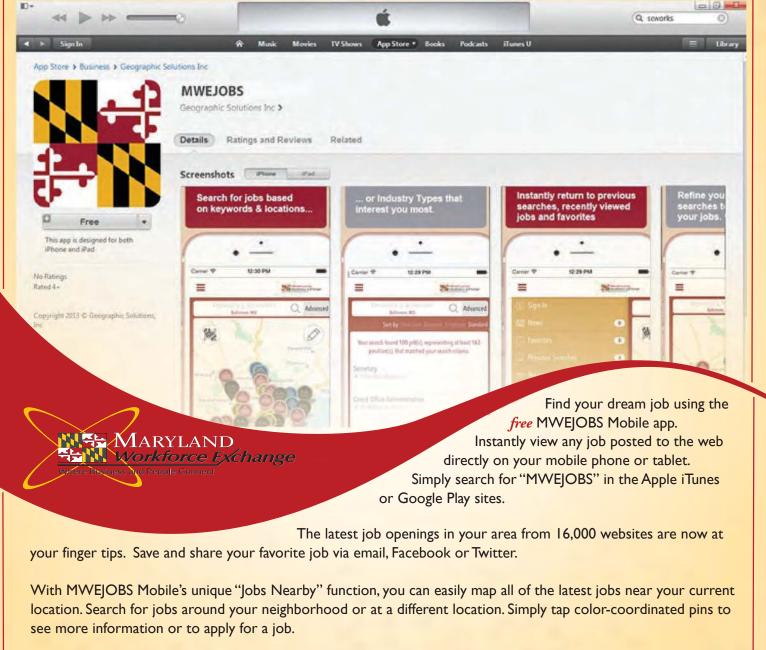

# NEED A JOB? NOW MARYLAND HAS AN APP FOR THAT! MWEJOBS Mobile App

MWEJOBS Mobile lets you instantly return to previous searches, recently viewed jobs and your favorite jobs.