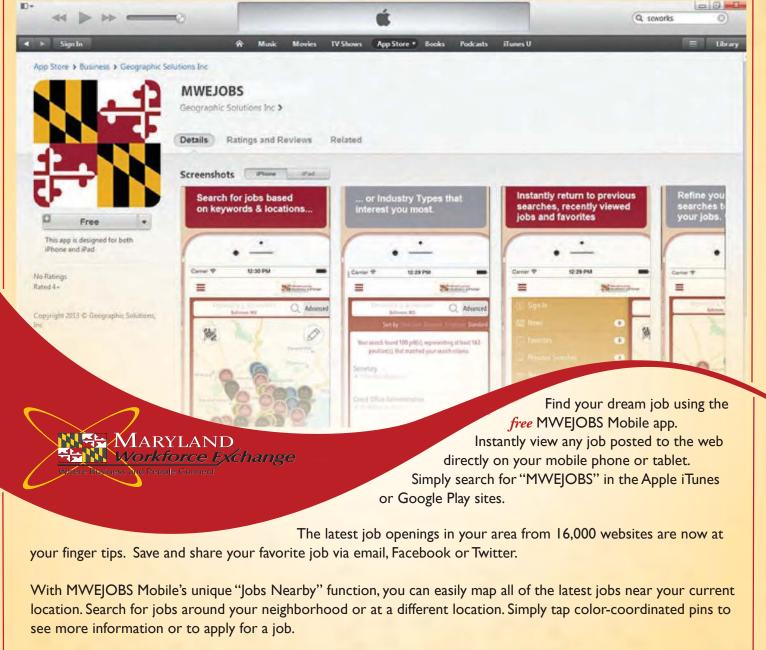

#### 2 MWE JOBS Mobile App

# NEED A JOB? NOW MARYLAND HAS AN APP FOR THAT! MWEJOBS Mobile Αρρ

MWEJOBS Mobile lets you instantly return to previous searches, recently viewed jobs and your favorite jobs.

Rev: 4/2017