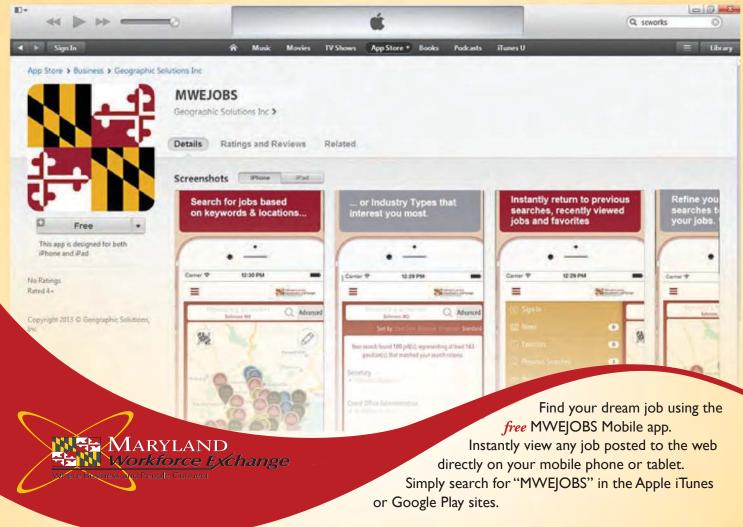

### NEED A JOB? NOW MARYLAND HAS AN APP FOR THAT! MWEJOBS Mobile Αρρ

The latest job openings in your area from 16,000 websites are now at your finger tips. Save and share your favorite job via email, Facebook or Twitter.

With MWEJOBS Mobile's unique "Jobs Nearby" function, you can easily map all of the latest jobs near your current location. Search for jobs around your neighborhood or at a different location. Simply tap color-coordinated pins to see more information or to apply for a job.

MWEJOBS Mobile lets you instantly return to previous searches, recently viewed jobs and your favorite jobs.

mwejobs.maryland.gov

Positions Available

Live Haul Driver . Maintenance Mechanics \*\*\* General Labor \*\*\*