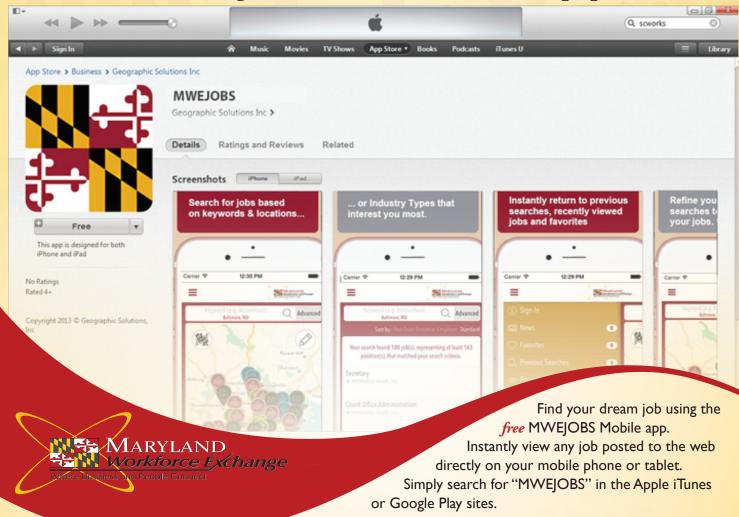

### NEED A JOB? NOW MARYLAND HAS AN APP FOR THAT! MWEJOBS Mobile Αρρ

The latest job openings in your area from 16,000 websites are now at your finger tips. Save and share your favorite job via email, Facebook or Twitter.

With MWEJOBS Mobile's unique "Jobs Nearby" function, you can easily map all of the latest jobs near your current location. Search for jobs around your neighborhood or at a different location. Simply tap color-coordinated pins to see more information or to apply for a job.

MWEJOBS Mobile lets you instantly return to previous searches, recently viewed jobs and your favorite jobs.

mwejobs.maryland.gov